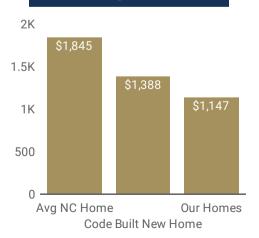

#### **Annual Energy Cost** Comparison

### **Annual Energy Savings**

Estimated average annual savings versus home built to NC Code standards

\$698

**Avg Annual Home Energy** Savings vs Existing NC Home

**Kilowatt Hours** of Electricity