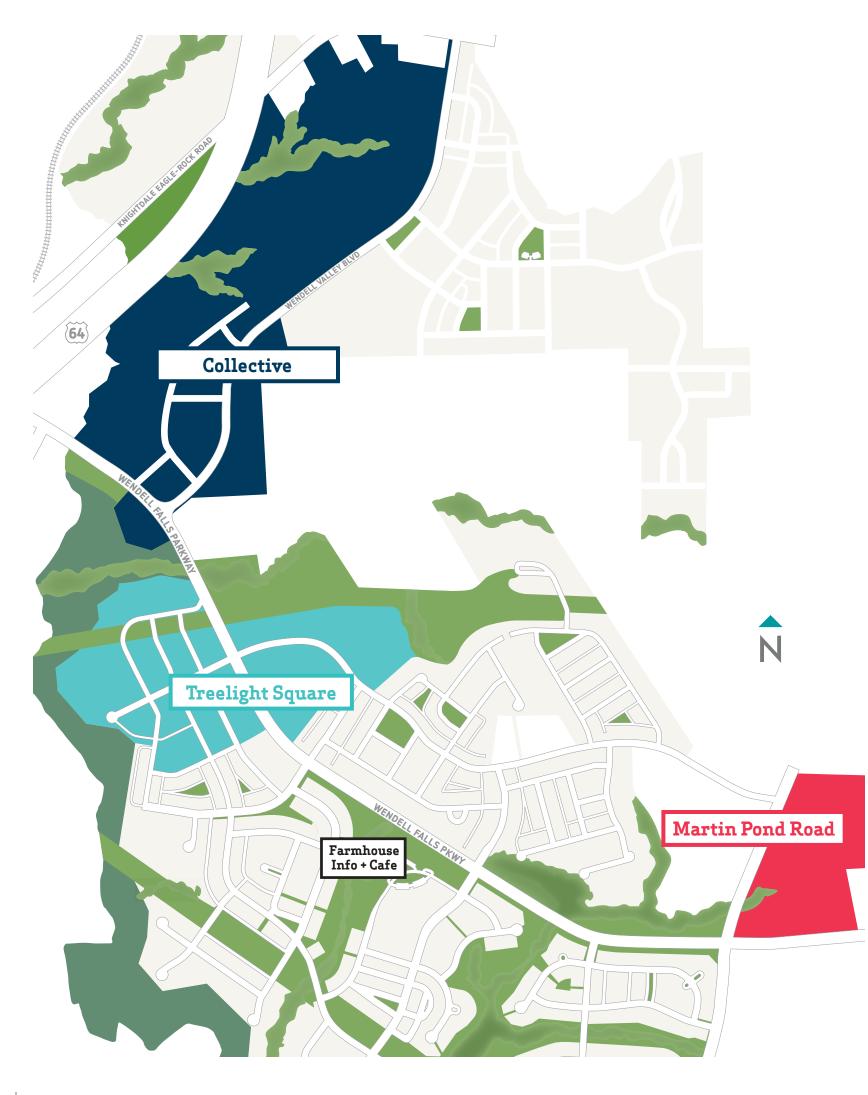

# **Treelight Square**

## DINING

- Bojangles
- Chipotle
- City Barbeque
- Culver's
- Don Beto's Tacos & Tequila
- Duck Donuts (Coming Soon)
- Falls Local
- ► Jeremiah's Italian Ice
- Jersey Mike's Parkside
- Sonder Coffee
- Starbucks
- ► Tropical Smoothie Café
- Wingstop
- ► Y Shogun Sushi Kitchen & Bar (Coming Soon)

#### GROCERY

Publix

### RESIDENTIAL

Brea Apartments

# **Martin Pond Road**

### SERVICES

- ▶ Neuse River Vet & Doggie Daycare
- Dirty Dogs Spa & Boutique
- Sam's Xpress Car Wash (Coming Soon)

### RESIDENTIAL

Gladwen Apartments

# Collective

### SERVICES

► WakeMed Wendell Healthplex

For current business listings and to see what's coming soon, scan here.