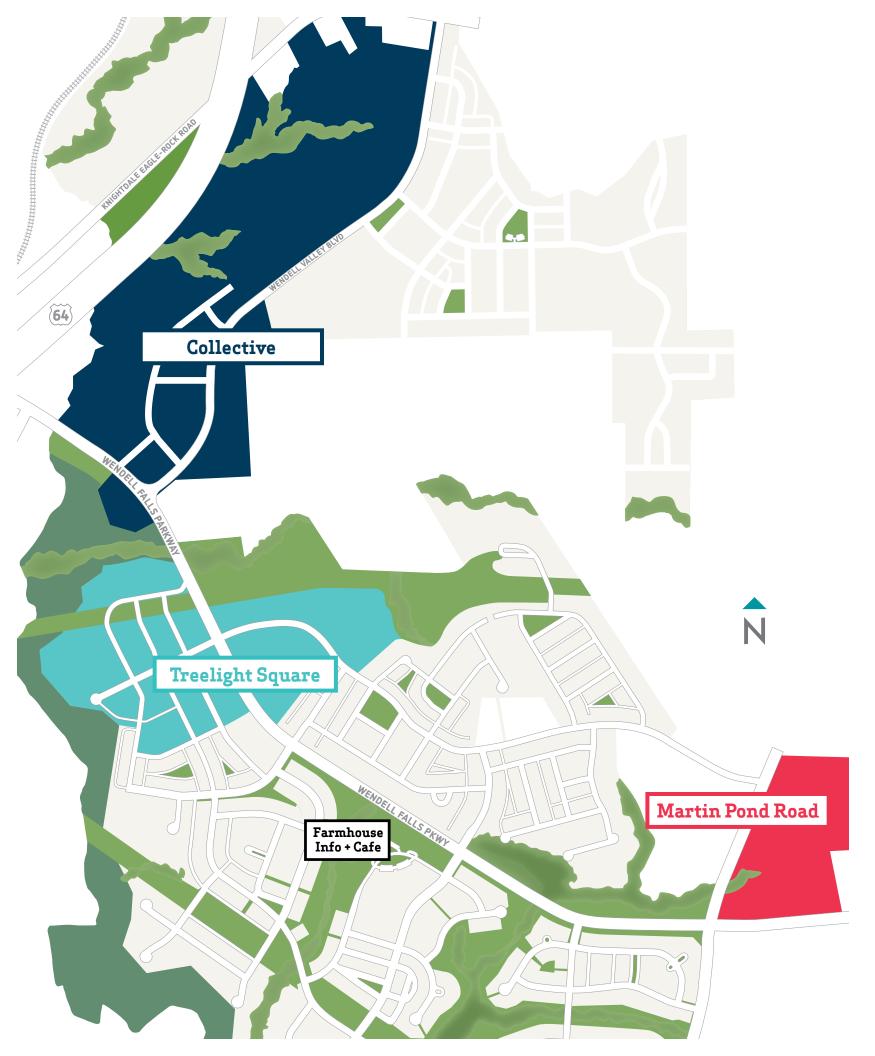

# **Treelight Square**

#### DINING

- Bojangles
- Chipotle
- City Barbeque
- Culver's (Coming Soon)
- Don Beto's Tacos & Tequila
- Falls Local
- Jeremiah's Italian Ice
- Jersey Mike's
- Parkside
- Sonder Coffee
- Starbucks
- Wingstop

#### GROCERY

Publix

#### RESIDENTIAL

Brea Apartments

# Martin Pond Road

### SERVICES

- ▶ Neuse River Vet & Doggie Daycare
- Dirty Dogs Spa & Boutique
- Sam's Xpress Car Wash (Coming Soon)

### RESIDENTIAL

Gladwen Apartments

## Collective