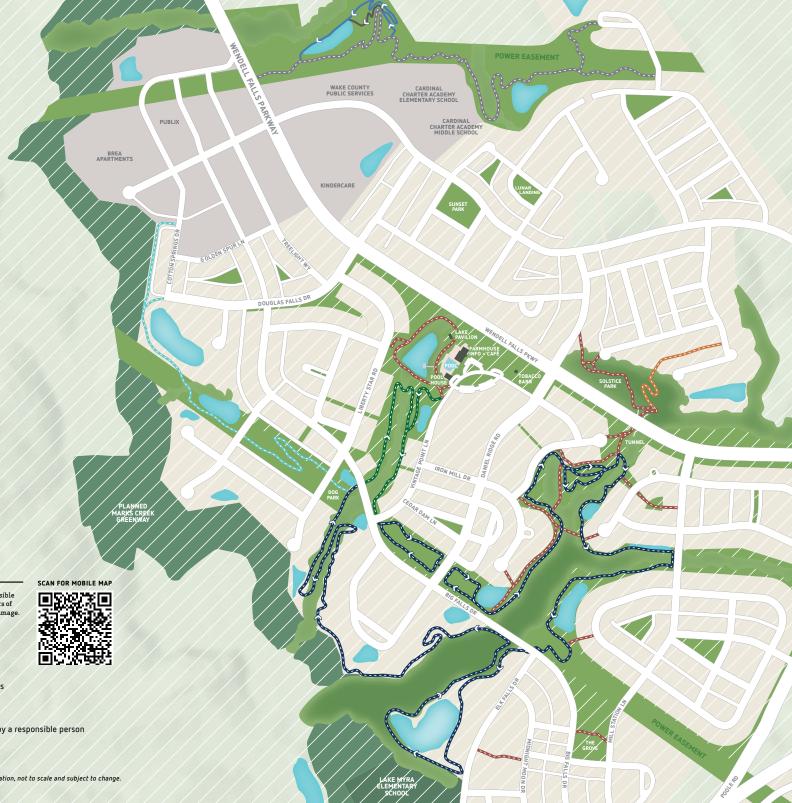

## TRAIL MAP

FALLS LOOP (4.25 MILES)

ASHEVILLE LOOP (.38 MILES)

TREELIGHT TRAIL (.75 MILES)

COMMUNITY GREENWAY

ACORN TRAIL (1.75 MILES)

SOLSTICE TRAIL (.25 MILES)

TWISTED TRAIL (1200 FT)
INTERMEDIATE BIKE TRAIL

RICOCHET TRAIL (780 FT)
ADVANCED BIKE TRAIL

TRAIL DIRECTION

RESIDENTIAL

COMMERCIAL

PARKS

 $\sum$ 

OPEN SPACE

## TRAIL RULES

WARNING: Your use of this trail is at your own risk. You are responsible for your own safety. Your use indicates you agree the owner or agents of this park assumes no liability for any personal injury or property damage.

- · Trails and Parks are not supervised
- Trails and Parks are open dawn to dusk
- · Smoking, Drugs, and Glass are prohibited
- · No Fireworks are allowed to be discharged
- · Animals must be on a leash and under control at all times
- No motorized vehicles or horseback riding is allowed
- No fishing, swimming or boating is allowed
- Individuals requiring supervision must be accompanied by a responsible person

Maps and renderings are artist's conception based on preliminary information, not to scale and subject to change.