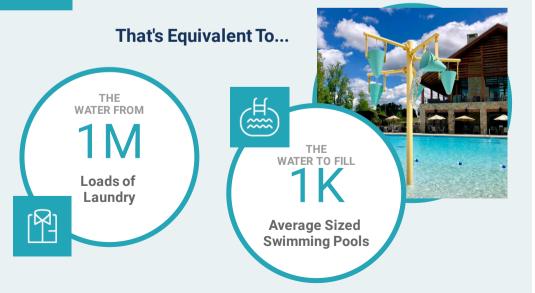

### **♦ Lifetime Water Savings**

Estimated cumulative savings based on WaterSense Standards

26.0M

Gallons of Water Saved Over Lifetime of Community

\$723 K Cumulative Water Savings