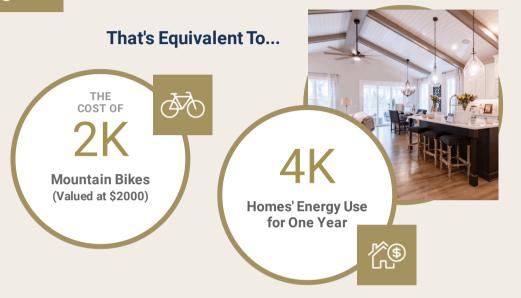

#### Lifetime Energy Savings

Estimated cumulative savings versus average existing NC home

\$4.4M

Cumulative Energy Savings
Over Lifetime of Community

32.6 M Kilowatt Hours of Electricity