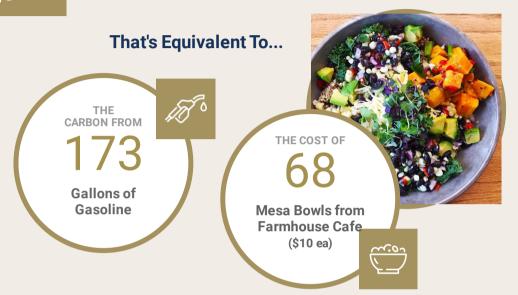

### **Home** Efficiency Savings

3.4K

**Pounds of Carbon Emissions Avoided** 

62

Lifetime Average HERS Score

22%

More Energy Efficient vs NC Code Home