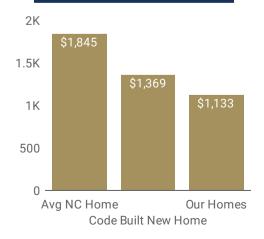

### Annual Energy Cost Comparison

### Annual Energy Savings

Estimated average annual savings versus home built to NC Code standards

\$712

Avg Annual Home Energy Savings vs Existing NC Home

1.1K Kilowatt Hours of Electricity