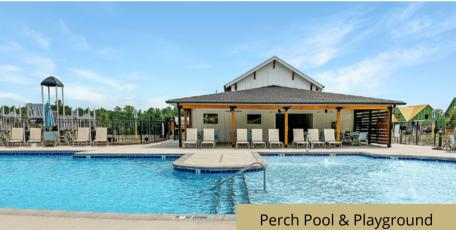

# CONSTRUCTION UPDATES

Phase 10 is taking shape, with lots of new home construction happening and the addition of <u>Perch</u> <u>Pool and Playground</u>. We have delivered Phases 10B (119 homesites), 10C (182 homesites), 10D (84 homesites) and 11A (66 homesites). We have included a phase map in this newsletter for your convenience.

Perch Pool and Playground

New trails behind Public Safety building