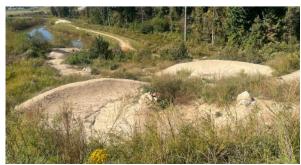

New hiking and biking trails have been added north of the Parkway, located behind the Wake County Public Safety building. This section of trails has intermediate and advanced loops and will be added later this month to Trailforks.com. We hope you enjoy these additions to the amenity package.

## JULY/AUG/SEPT: PHOTO GALLERY

New Bladen Model by McNeill Burbank

New trails