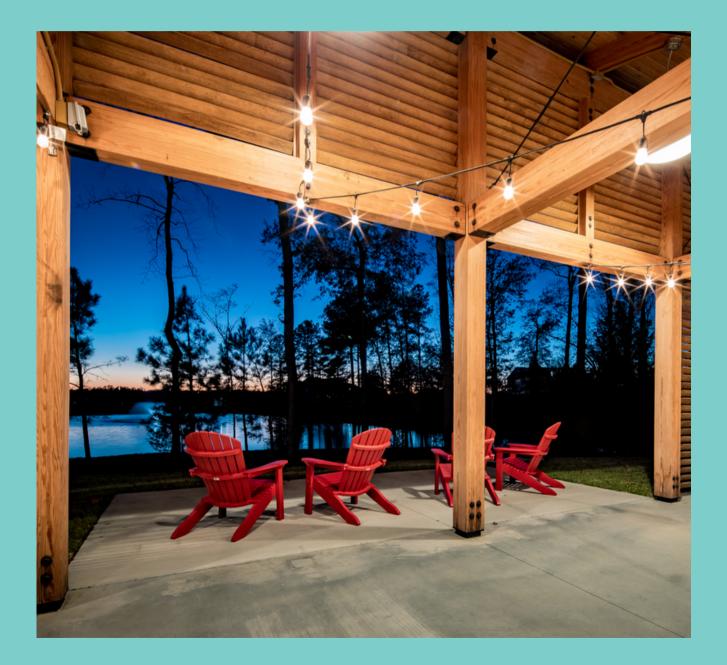

# CONSTRUCTION UPDATES

Phase 10 is taking shape, with lots of new home construction happening and the addition of <u>Perch</u> <u>Pool and Playground</u>. We have delivered Phases 10B (119 homesites), 10C (182 homesites), 10D (84 homesites) and 11A (66 homesites). We have included a phase map in this newsletter for your convenience.

Perch Pool and Playground

New trails behind Public Safety building