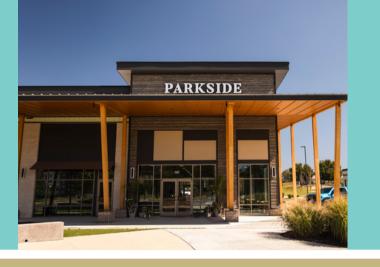

# COMMERCIAL NEWS

The highly-anticipated Parkside Restaurant is now open! <u>Visit their website</u> to view the menu or make a reservation.

(We recommend the baked pretzel!) De-lish.