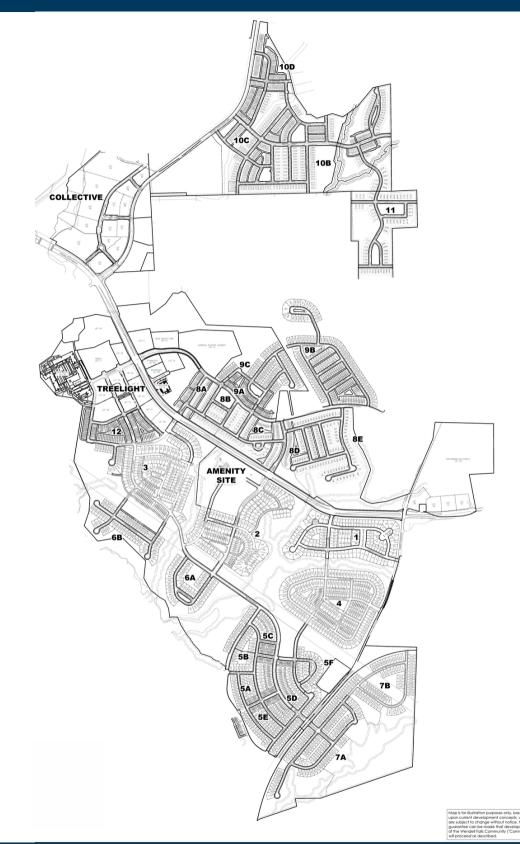

# CONSTRUCTION UPDATES

Phase 10 is taking shape, with lots of new home construction happening and the addition of <u>Perch</u> <u>Pool and Playground</u>. We have delivered Phases 10B (119 homesites), 10C (182 homesites), 10D (84 homesites) and 11A (66 homesites). We have included a phase map in this newsletter for your convenience.

### COMMUNITY MAP BY PHASE

Wendell Falls by Newland is owned in a joint venture partnership between North America Sekisui House, LLC (NASH) and Brookfield Residential, and is proudly managed by Brookfield Properties. These partners share a deep commitment to sustainable development practices and apply these core values to the vision, planning, and development of their communities. Wendell Falls by Newland is one of more than 20 communities this partnership manages together across the US. For more information, visit wendellfalls.com.