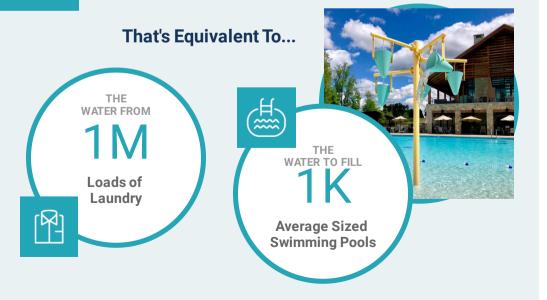

### **♦ Lifetime Water Savings**

Estimated cumulative savings based on WaterSense Standards

25.4M

Gallons of Water Saved Over Lifetime of Community

\$723K Cumulative Water Savings