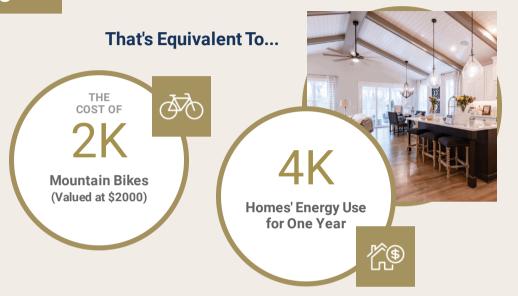

### Lifetime Energy Savings

Estimated cumulative savings versus average existing NC home

\$4.1M

Cumulative Energy Savings
Over Lifetime of Community

30.1 M Kilowatt Hours of Electricity