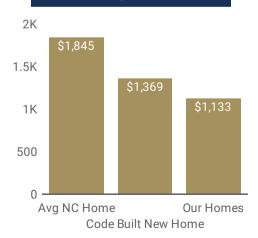

### Annual Energy Cost Comparison

### Annual Energy Savings

Estimated average annual savings versus home built to NC Code standards

\$712

Avg Annual Home Energy Savings vs Existing NC Home

1.1K Kilowatt Hours of Electricity