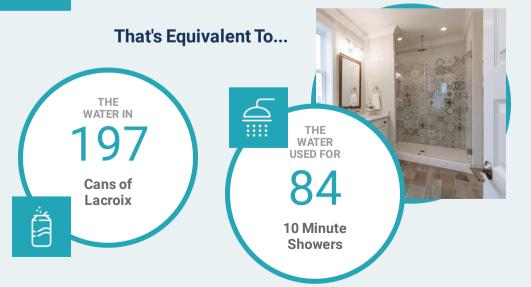

### Annual Water Savings

Estimated average annual savings based on WaterSense Standards

2.1K

Average Gallons of Water Saved Per Home Annually

Water Savings vs the Avg US Home