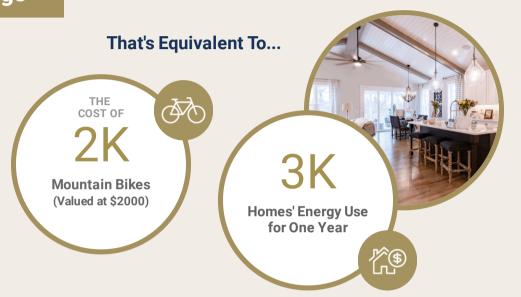

### **Lifetime Energy Savings**

Estimated cumulative savings versus average existing NC home

\$3.5M

**Cumulative Energy Savings Over Lifetime of Community** 

25.6 MKilowatt Hours of Electricity