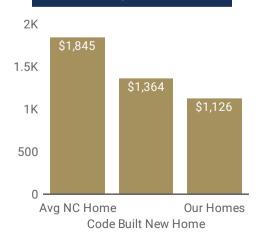

ity with Net-Zero Electric Bills



All homes in Wendell Falls are ecoSelect Certified which means they are inspected throughout construction to meet Energy, Water, and Indoor Air Quality requirements.

### **Lifetime Energy Savings**

Estimated cumulative savings versus average existing NC home

\$3.5M

**Cumulative Energy Savings Over Lifetime of Community** 

25.6 MKilowatt Hours of Electricity



### **♦ Lifetime Water Savings**

Estimated cumulative savings based on WaterSense Standards

11.9M

**Gallons of Water Saved Over Lifetime of** Community



# WENDELL FALLS®

NEWLAND

## **Home** Efficiency Savings



3.4K

Pounds of Carbon **Emissions Avoided** 



62

Lifetime Average **HERS Score** 



22%

**More Energy Efficient** vs NC Code Home

#### **Annual Energy Cost** Comparison



### **Annual Energy Savings**

Estimated average annual savings versus home built to NC Code standards

**Avg Annual Home Energy** Savings vs Existing NC Home

**Kilowatt Hours** of Electricity



### **Annual Water Savings**

Estimated average annual savings based on WaterSense Standards

2.1K

**Average Gallons of Water Saved Per Home Annually** 

Water Savings vs the Ava US Home