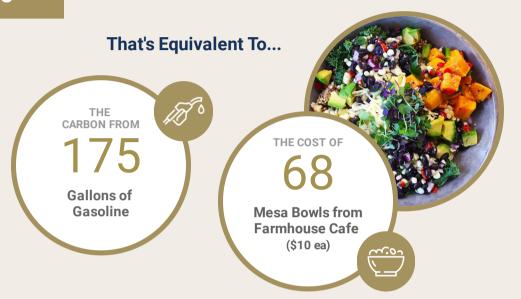

## **Home** Efficiency Savings

3.4K

Pounds of Carbon **Emissions Avoided** 

62

Lifetime Average **HERS Score** 

22%

**More Energy Efficient** vs NC Code Home