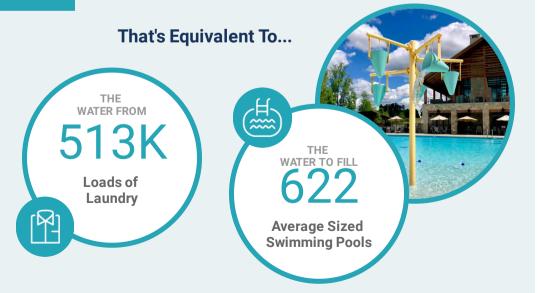

### **♦ Lifetime Water Savings**

Estimated cumulative savings based on WaterSense Standards

11.9M

**Gallons of Water Saved Over Lifetime of** Community