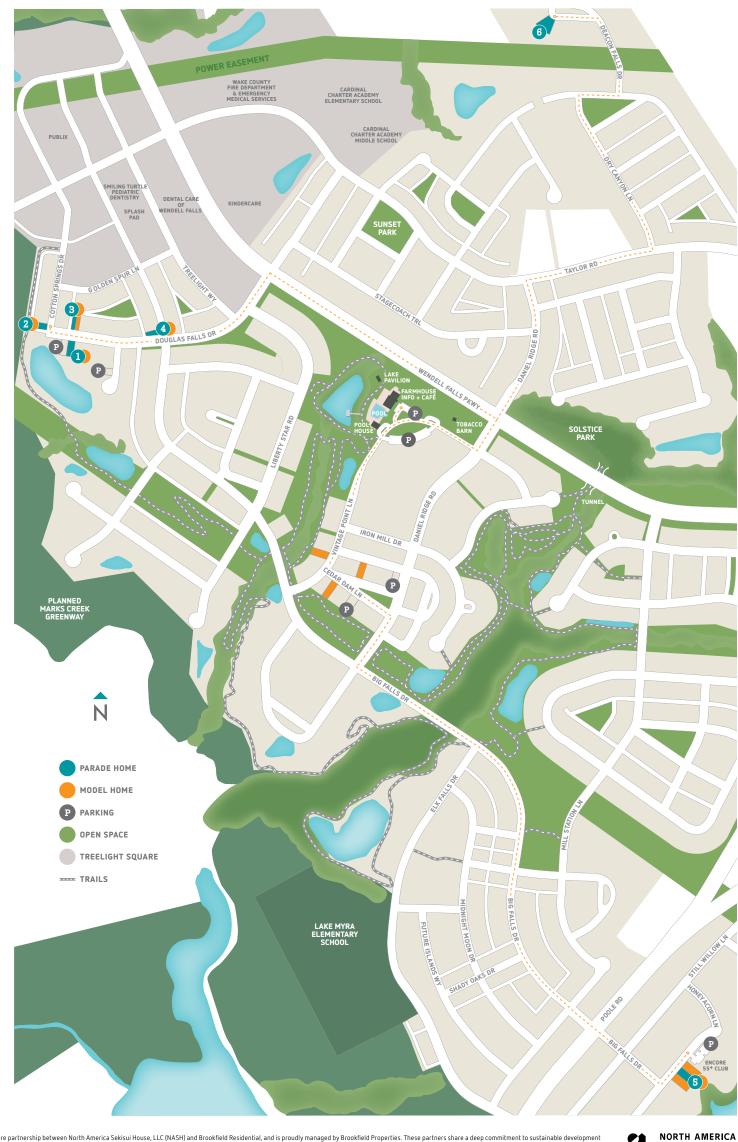

## THIS MAP IS **GOING TO COME** IN HANDY.

On top of six new parade homes to tour, there are also new models, new trails, a new clubhouse, a new splash pad, new quick move-in homes and as always — new stuff at Treelight Square to discover.

## **EXPLORE THESE PARADE HOMES** AND OUR NEW MODEL ROW

- 1 Nonfiction by Garman Homes **The Comfort** - Single-Family 2-Story | 4 Bed | 3 Bath | 2,525 Sq. Ft 473 Douglas Falls Drive
- 2 Homes By Dickerson Park Ave - Townhome 3-Story | 3 Bed | 3.5 Bath | 2,529 Sq. Ft. 1190 Cottonsprings Drive
- 3 McNeill Burbank The Fletcher - Single-Family 2-Story | 3 Bed | 2.5 Bath | 1,740 Sq. Ft. 472 Douglas Falls Drive
- 4 Nonfiction by Garman Homes **The Onwardi** - Townhome 3-Story | 3 Bed | 2.5 Bath | 2,464 Sq. Ft. 2101 Big Falls Drive
- 5 Encore by David Weekley The Northwind- Single-Family 1-Story | 2 Bed | 2 Bath | 1,835 Sq. Ft. 733 Flower Manor Drive
- Homes By Dickerson **The Bristol**- Single-Family 2-Story | 4 bed | 4 bath | 3511 Sq. Ft 1753 Deacon Falls Way