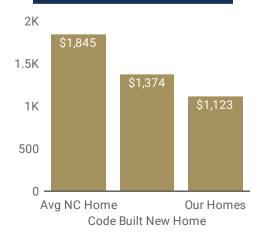

#### **Annual Energy Cost** Comparison

### **Annual Energy Savings**

Estimated average annual savings versus home built to NC Code standards

\$722

**Avg Annual Home Energy** Savings vs Existing NC Home

**Kilowatt Hours** of Electricity