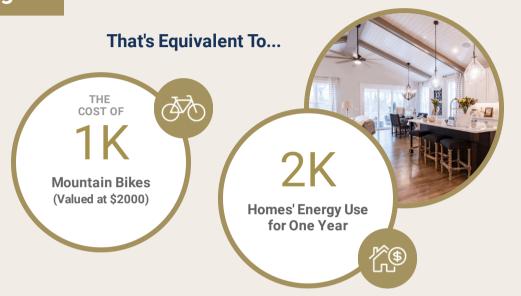

### **Lifetime Energy Savings**

Estimated cumulative savings versus average existing NC home

\$2.6M

**Cumulative Energy Savings Over Lifetime of Community** 

18.8 M Kilowatt Hours of Electricity