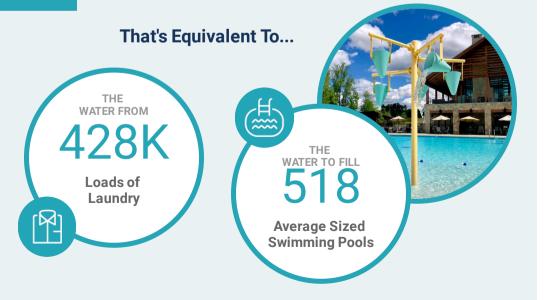

### **♦ Lifetime Water Savings**

Estimated cumulative savings based on WaterSense Standards

9.9M

**Gallons of Water Saved Over Lifetime of** Community

\$189K Cumulative Water Savings