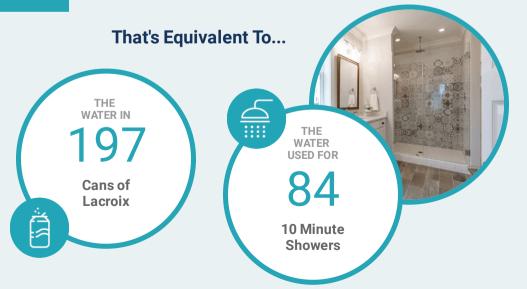

### **♦ Lifetime Water Savings**

Estimated cumulative savings based on WaterSense Standards

9.9M

**Gallons of Water Saved Over Lifetime of** Community

\$189K Cumulative Water Savings