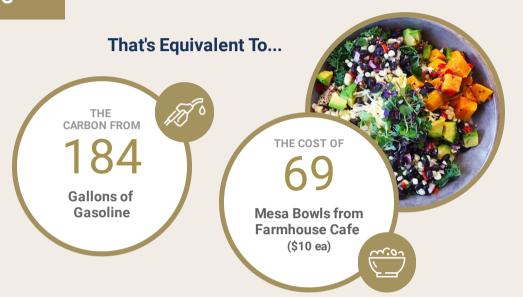

## **Home** Efficiency Savings

3.6K

Pounds of Carbon **Emissions Avoided** 

Lifetime Average **HERS Score** 

23%

**More Energy Efficient** vs NC Code Home