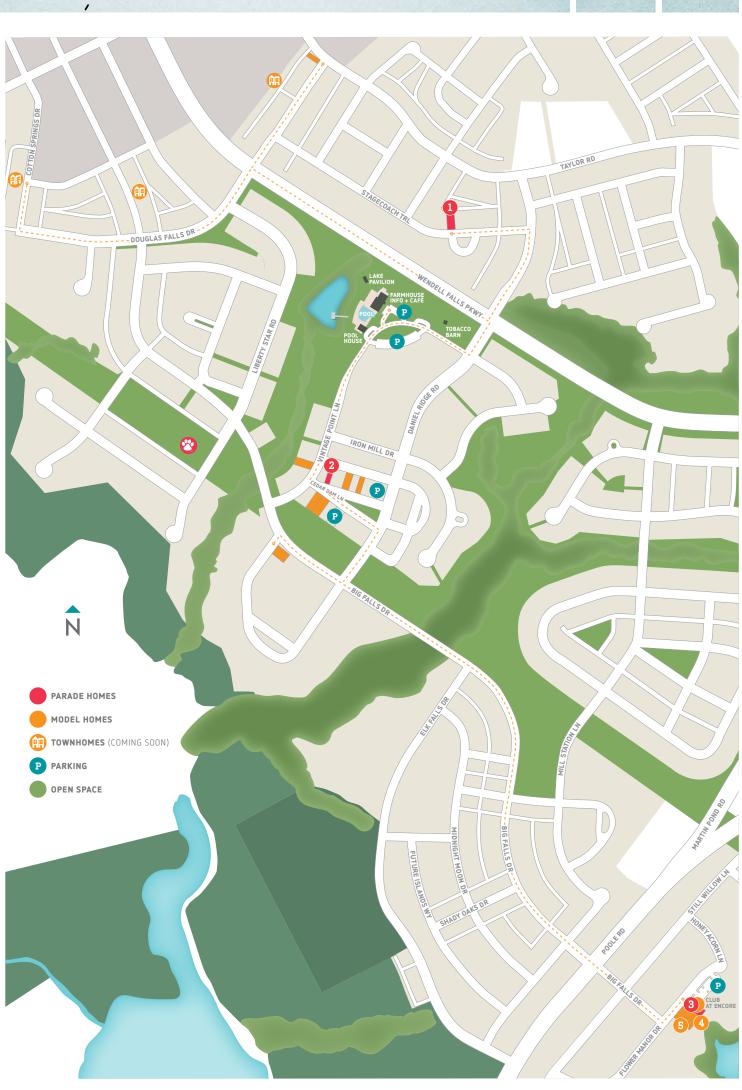

## GET READY TO BE WOWED.

Use this map to find your way to our three parade homes and two additional new Encore 55+ models

## STOP BY THESE PARADE HOMES & NEW MODEL HOMES

- 1 Homes by Dickerson Missing Manhattan 1921 Stagecoach Trl
- **2** Fresh Paint by Garman Tiebreaker 1926 Cedar Dam Ln
- 3) Encore by David Weekley Homes (55+) The Moorefield 729 Flower Manor Dr
- Encore
  by David Weekley Homes (55+)
  The Northwind
  733 Flower Manor Dr
- Encore
  by David Weekley Homes (55+)
  The Wallridge
  737 Flower Manor Dr