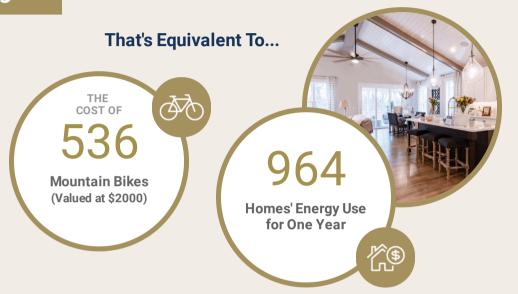

### **Lifetime Energy Savings**

Estimated cumulative savings versus average existing NC home

\$1.1M

**Cumulative Energy Savings Over Lifetime of Community** 

7.2M**Kilowatt Hours** of Electricity