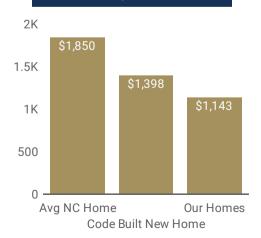

#### **Annual Energy Cost** Comparison

### **Annual Energy Savings**

Estimated average annual savings versus home built to NC Code standards

\$702

**Avg Annual Home Energy** Savings vs Existing NC Home

**Kilowatt Hours** of Electricity