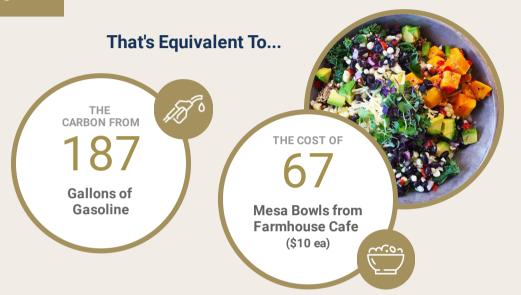

## **Home** Efficiency Savings

3.7K

**Pounds of Carbon Emissions Avoided** 

62.0

Lifetime Average **HERS Score** 

23%

**More Energy Efficient** vs NC Code Home