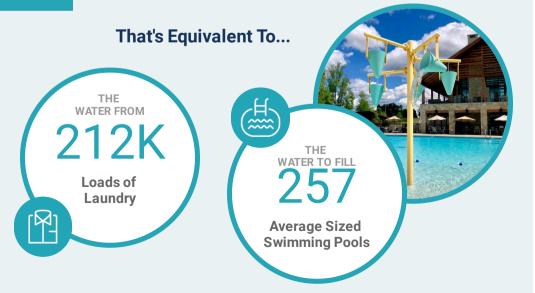

### **♦ Lifetime Water Savings**

Estimated cumulative savings based on WaterSense Standards

4.9M

**Gallons of Water Saved Over Lifetime of** Community

Cumulative **Water Savings** 