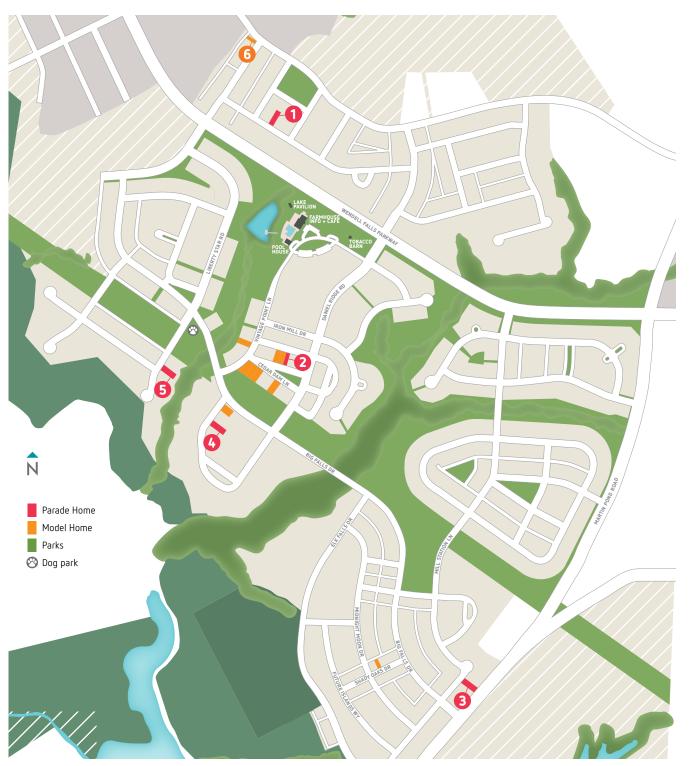

## GET READY TO BE WOWED.

Use this map to find your way to our five parade homes and two new models.

## STOP BY THESE PARADE HOMES & NEW MODEL HOME

WENDELL FALLS®

NEWLAND<sup>®</sup> Information Center: 320 Vintage Point Lane, Wendell, NC 27591

WendellFalls.com | 919.822.3060

- 1 David Weekley Homes The Moonvine 1825 Stagecoach Trail
- Presh Paint by Garman Homes The Paper (new model) 1910 Cedar Dam Lane
- 3 Capitol City Homes The Havenbrooke 1609 Cypress Cove Drive
- Homes By Dickerson Staycation 724 Daniel Ridge Circle
- 5 Homes By Dickerson Life of Hygge 425 Liberty Star Road
- 6 Dan Ryan Builders The Winchester Townhome 200 Douglas Falls Drive