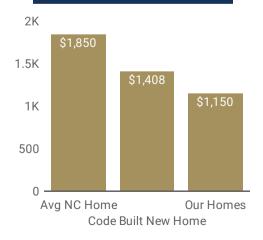

#### **Annual Energy Cost** Comparison

### **Annual Energy Savings**

Estimated average annual savings versus home built to NC Code standards

\$695

**Avg Annual Home Energy** Savings vs Existing NC Home

**Kilowatt Hours** of Electricity