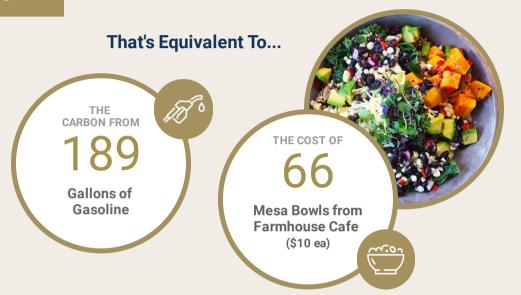

## **Home** Efficiency Savings

3.7K

**Pounds of Carbon Emissions Avoided** 

62.1

Lifetime Average **HERS Score** 

23%

**More Energy Efficient** vs NC Code Home

### **Annual Energy Savings**

Estimated average annual savings versus home built to NC Code standards

\$695

**Avg Annual Home Energy** Savings vs Existing NC Home

**Kilowatt Hours** of Electricity