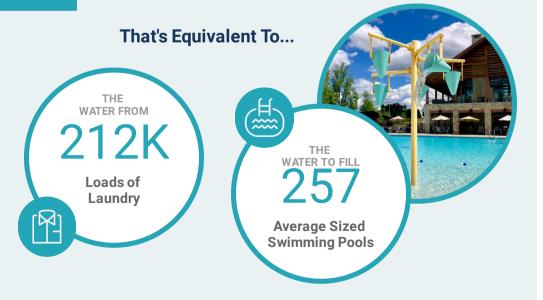

### **♦ Lifetime Water Savings**

Estimated cumulative savings based on WaterSense Standards

4.9M

**Gallons of Water Saved Over Lifetime of** Community

Cumulative **Water Savings** 