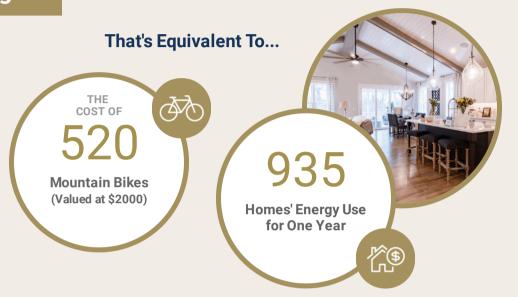

# **Community** Efficiency Savings

14.8M

Pounds of Carbon **Emissions Avoided** 

62.1

Lifetime Average **HERS Score** 

Solar Systems Installed Over Lifetime of Community

Homes in Community with Net-Zero Electric Bills

### **Lifetime Energy Savings**

Estimated cumulative savings versus average existing NC home

\$1.0M

**Cumulative Energy Savings Over Lifetime of Community** 

7.0M

**Kilowatt Hours** of Electricity