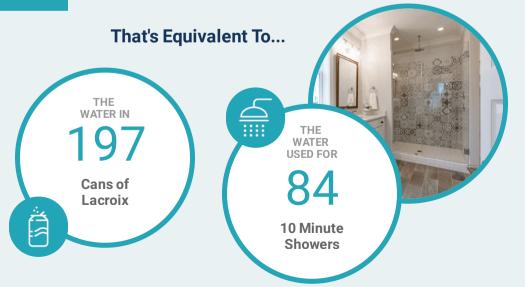

### **Annual Water Savings**

Estimated average annual savings based on WaterSense Standards

2.1K

**Average Gallons of Water Saved Per Home Annually** 

Water Savings vs the Ava US Home