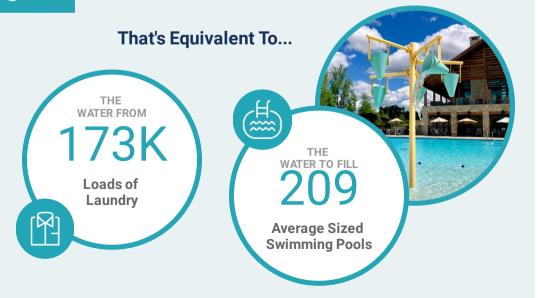

#### **♦ Lifetime Water Savings**

Estimated cumulative savings based on WaterSense Standards

4.0M

**Gallons of Water Saved Over Lifetime of** Community

Cumulative **Water Savings** 