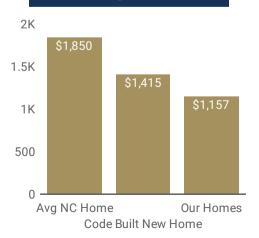

#### **Annual Energy Cost** Comparison

### **Annual Energy Savings**

Estimated average annual savings versus home built to NC Code standards

\$688

**Avg Annual Home Energy** Savings vs Existing NC Home

**Kilowatt Hours** of Electricity