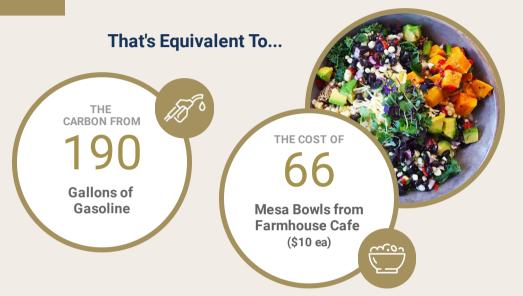

### **Lifetime Energy Savings**

Estimated cumulative savings versus average existing NC home

\$876K

**Cumulative Energy Savings Over Lifetime of Community** 

**Kilowatt Hours** of Electricity

That's Equivalent To... COST OF **Mountain Bikes** (Valued at \$2000) Homes' Energy Use for One Year