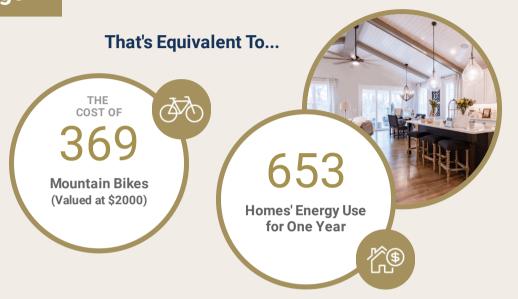

### **Lifetime Energy Savings**

Estimated cumulative savings versus average existing NC home

\$738K

**Cumulative Energy Savings Over Lifetime of Community** 

**Kilowatt Hours** of Electricity