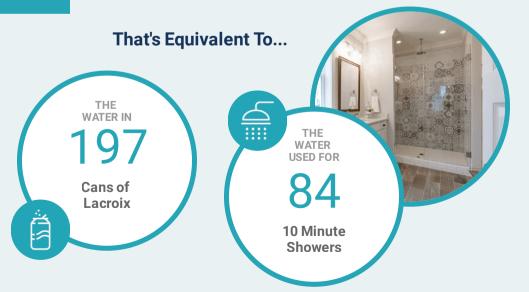

### **Annual Water Savings**

Estimated average annual savings based on WaterSense Standards

2.1K

**Average Gallons of Water Saved Per Home Annually** 

Water Savings vs the Ava US Home