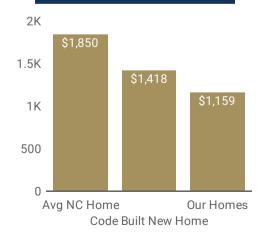

#### **Annual Energy Cost** Comparison

### **Annual Energy Savings**

Estimated average annual savings versus home built to NC Code standards

\$259

Avg Annual Home Energy Savings vs New Home **Built to NC Code** 

**Kilowatt Hours** of Electricity