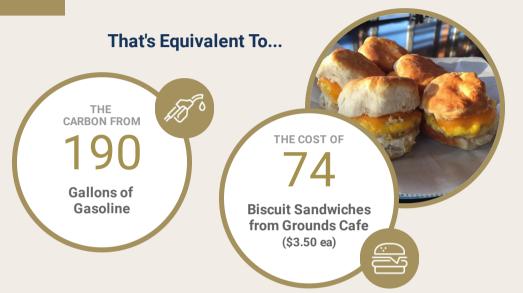

## **Home** Efficiency Savings

3.7K

**Pounds of Carbon Emissions Avoided** 

62.2

Lifetime Average **HERS Score** 

23%

**More Energy Efficient** vs NC Code Home