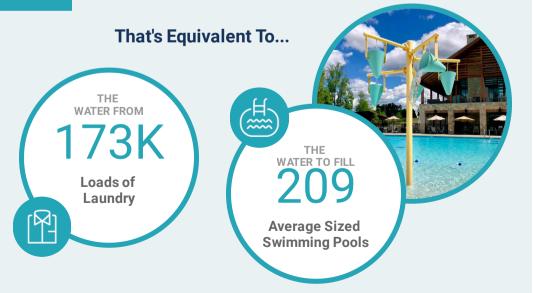

### **♦ Lifetime Water Savings**

Estimated cumulative savings based on WaterSense Standards

4.0M

**Gallons of Water Saved Over Lifetime of** Community

Cumulative Water Savings