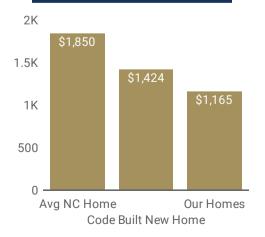

#### **Annual Energy Cost** Comparison

### **Annual Energy Savings**

Estimated average annual savings versus home built to NC Code standards

\$259

Avg Annual Home Energy Savings vs New Home **Built to NC Code** 

**Kilowatt Hours** of Electricity