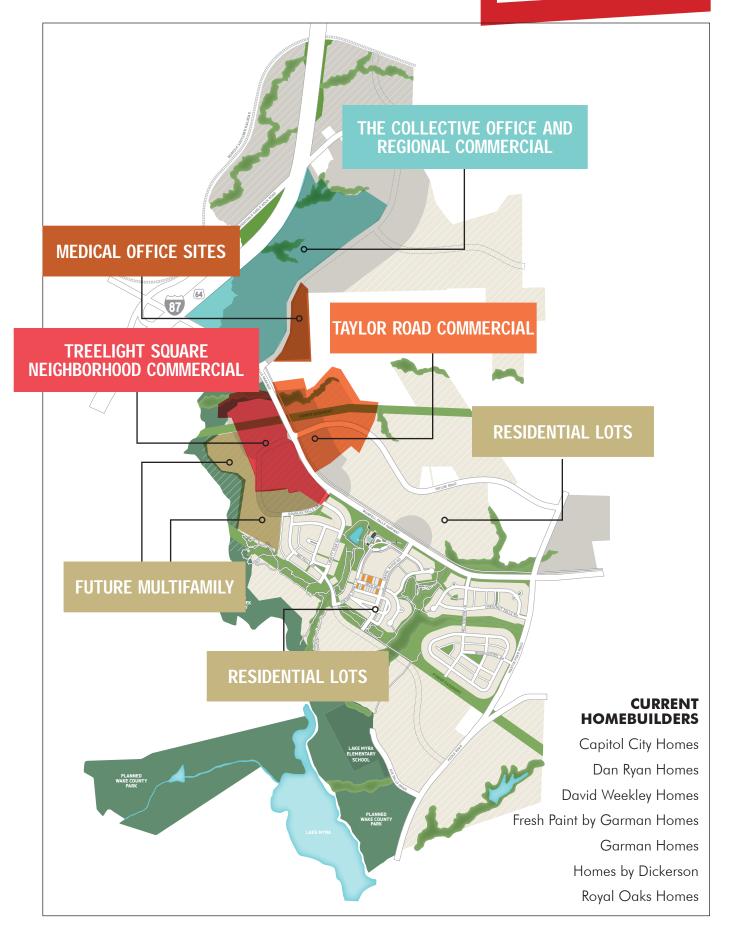

# property features

- + Master-planned approved retail/office development opportunity with commercial entitlements up to 2,000,000 square feet
- + Up to 45 acres available in Treelight Square for an estimated 260,000 square foot grocery-anchored neighborhood retail hub
  - + Zoned Neighborhood Mixed-Use in Wendell Falls Planned Unit Development
  - + Zoning allows restaurants, shopping center, standalone retail, hotels, financial services, day cares, medical services, personal and professional services, art/dance/music studios, fitness centers, community facilities, schools, etc.
- + Up to 48 acres available in the The Collective office park for up to an estimated 1,000,000 square foot office park with deck parking or up to an estimated 550,000 square feet with surface parking
  - + Zoned Regional Mixed-Use in Wendell Falls Planned Unit Development
  - + Zoning allows office mixed-use, light manufacturing, warehousing, restaurants, shopping center, standalone retail, hotels, financial services, day cares, medical services, personal and professional services, art/dance/music studios, fitness centers, community facilities, schools, etc.
- + Municipal water and sewer service available through the City of Raleigh
- + AT&T gigabit fiber optic ready
- + Pad-ready sites can be made available
- + Sale, lease, or build-to-suit opportunities available

# **MASTER PLAN**