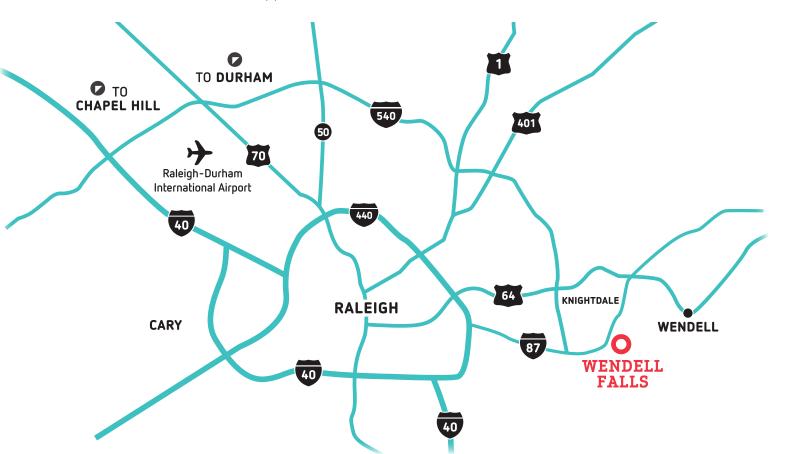

# property features

- + Master-planned approved retail/office development opportunity with commercial entitlements up to 2,000,000 square feet
- + Up to 45 acres available in Treelight Square for an estimated 260,000 square foot grocery-anchored neighborhood retail hub
  - + Zoned Neighborhood Mixed-Use in Wendell Falls Planned Unit Development
  - + Zoning allows restaurants, shopping center, standalone retail, hotels, financial services, day cares, medical services, personal and professional services, art/dance/music studios, fitness centers, community facilities, schools, etc.
- + Up to 48 acres available in the The Collective office park for up to an estimated 1,000,000 square foot office park with deck parking or up to an estimated 550,000 square feet with surface parking
  - + Zoned Regional Mixed-Use in Wendell Falls Planned Unit Development
  - + Zoning allows office mixed-use, light manufacturing, warehousing, restaurants, shopping center, standalone retail, hotels, financial services, day cares, medical services, personal and professional services, art/dance/music studios, fitness centers, community facilities, schools, etc.
- + Municipal water and sewer service available through the City of Raleigh
- + AT&T gigabit fiber optic ready
- + Pad-ready sites can be made available
- + Sale, lease, or build-to-suit opportunities available